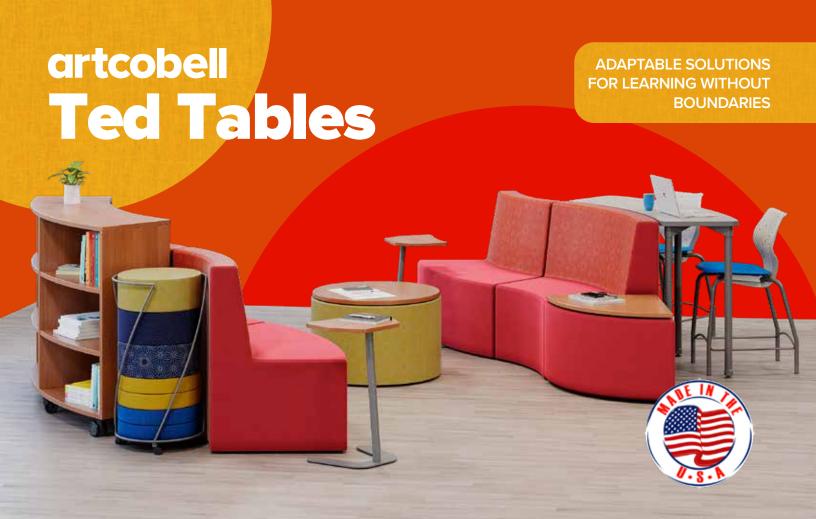

## **Made to Endure**

Ted Tables are made to endure, built for K-12, and ready for more! From science labs to lunchroom fights (don't tell the principal), it's the only side table that handles school's heights!