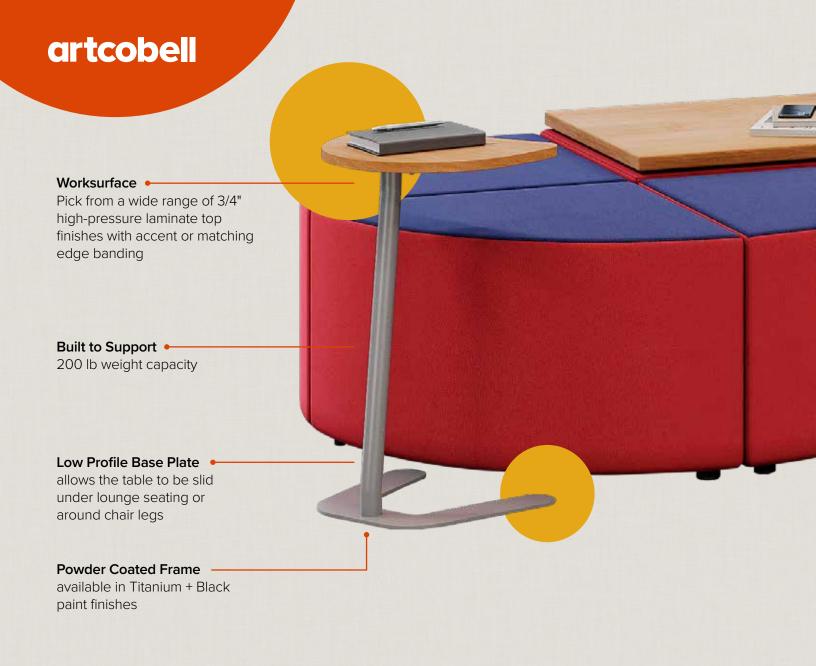

## **Tested by Engineers, Stress-Tested by Ted**

Steel frame, unshakable fasteners, and the audacity to say, "Is that all you've got?" This table doesn't just survive—it thrives.

## **Made to Endure**

Ted Tables are made to endure, built for K-12, and ready for more! From science labs to lunchroom fights (don't tell the principal), it's the only side table that handles school's heights!