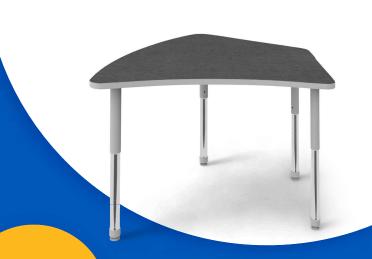

# **SHAPE DESKS**

Rectangle

Expanse

Aperture

Tri-Top

Trapezoid 6

Kite

Beta Straight