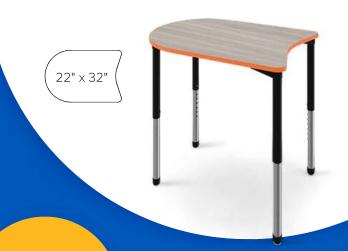

# **SHAPE DESKS**

Rectangle

Expanse

Aperture

Tri-Top

Trapezoid 6

Kite

Beta Straight