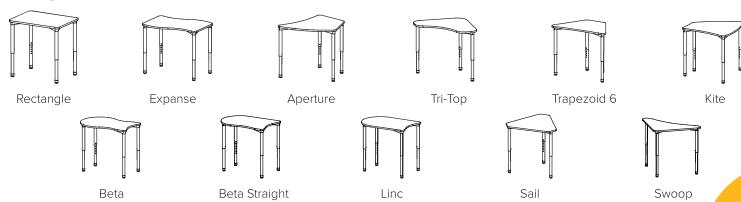

### **Shape Desks**

Expanse

Aperture

Beta Straight Beta

Sail

Swoop

Kite

### **Shape Desks**

Expanse

Aperture

Trapezoid 6

Kite

Beta

Beta Straight

Sail

### Shape Desks

Expanse

Aperture

Trapezoid 6

Kite

Dominion of the control of the contr

Sugar

a Beta Straight

# **SHAPE DESKS**

Rectangle

Expanse

Aperture

Tri-Top

Trapezoid 6

Kite

Beta Straight