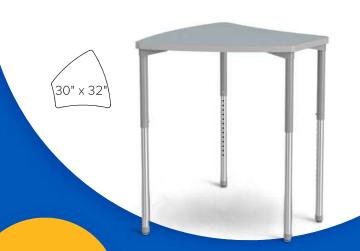

# **SHAPE TABLES**

#### **Organic Shape Tables**

A collection of organic shapes that work individually or intuitively combine with others. Creating an infinite array of configurations.

Nova

Expanse

Nebula

Gravity

3P-120