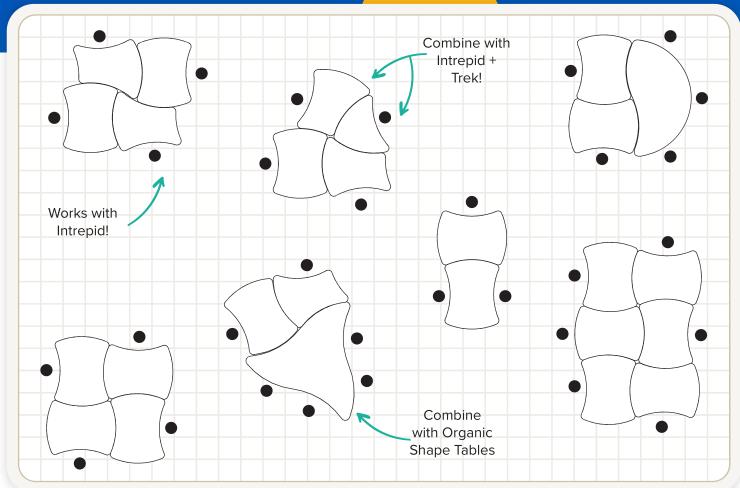

#### Team Up

NXT MOV Desks with Expanse, Nebula, Nova, and Gravity Shape Tables to create endless configurations.

Expanse

Wanderer

**NXT MOV® Desks** 

Trek

Intrepid

**Shape Tables** 

#### **Team Up**

NXT MOV Desks with Expanse, Nebula, Nova, and Gravity Shape Tables to create endless configurations.

Nebula

NXT MOV® Desks

Intrepid Nova
Shape Tables

Gravity

Wanderer

#### **Team Up**

NXT MOV Desks with Expanse, Nebula, Nova, and Gravity Shape Tables to create endless configurations.

Trek

Wanderer **NXT MOV® Desks** 

Intrepid

**Shape Tables** 

Nebula Gravity

Trek

#### **Organic Shape Tables**

A collection of organic shapes that work individually or intuitively combine with others. Creating an infinite array of configurations.

Nova

Expanse

Nebula

Gravity

3P-120