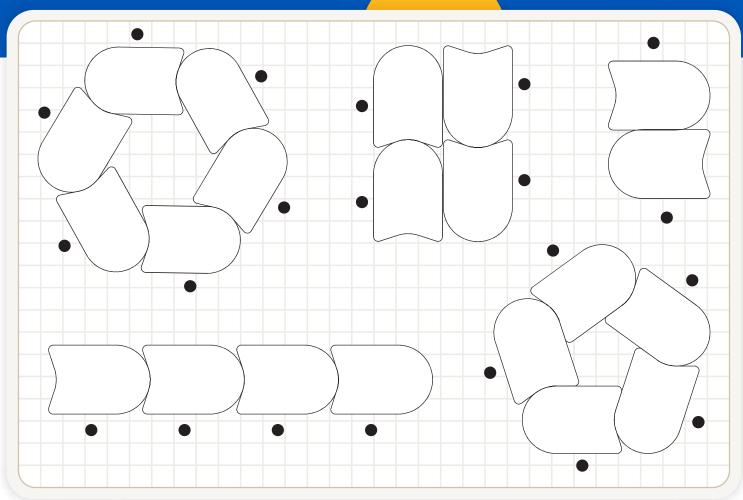

# **SHAPE DESKS**

Rectangle

Expanse

Aperture

Tri-Top

Trapezoid 6

Kite

Beta Straight

Sail

Swoop

Organic