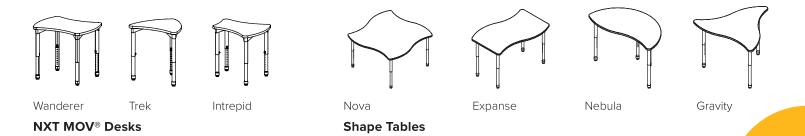

#### Team Up

NXT MOV Desks with Expanse, Nebula, Nova, and Gravity Shape Tables to create endless configurations.

Expanse

Wanderer

**NXT MOV® Desks** 

Trek

Intrepid

**Shape Tables** 

#### **Team Up**

NXT MOV Desks with Expanse, Nebula, Nova, and Gravity Shape Tables to create endless configurations.

Nebula

NXT MOV® Desks

Intrepid Nova
Shape Tables

Gravity

Wanderer

#### **Team Up**

NXT MOV Desks with Expanse, Nebula, Nova, and Gravity Shape Tables to create endless configurations.

Trek

Wanderer **NXT MOV® Desks** 

Intrepid

**Shape Tables** 

Nebula Gravity

Trek