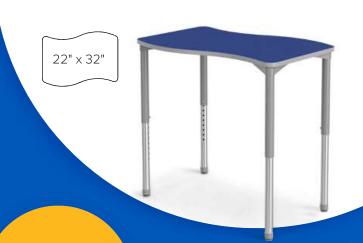

# **SHAPE DESKS**

Rectangle

Expanse

Aperture

Tri-Top

Trapezoid 6

Kite

Beta Straight