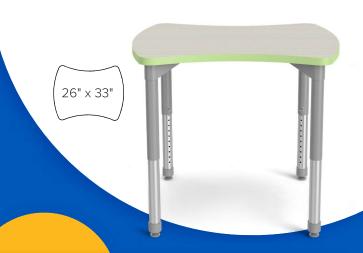

# **SHAPE TABLES**

#### **Organic Shape Tables**

A collection of organic shapes that work individually or intuitively combine with others. Creating an infinite array of configurations.

Nova

Expanse

Nebula

Gravity

3P-120