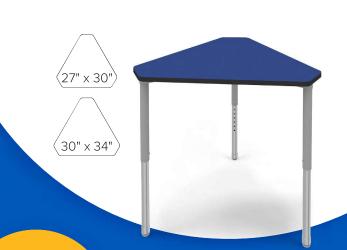

# **SHAPE TABLE**

### Project Based Learning

Team up for long-term projects that investigate real-life problems or challenging questions

#### Active Learning

Engages students in the learning process

#### **Cooperative Learning**

Brings together small teams of students with different levels of ability

#### **Lecture Based Learning**

Aperture