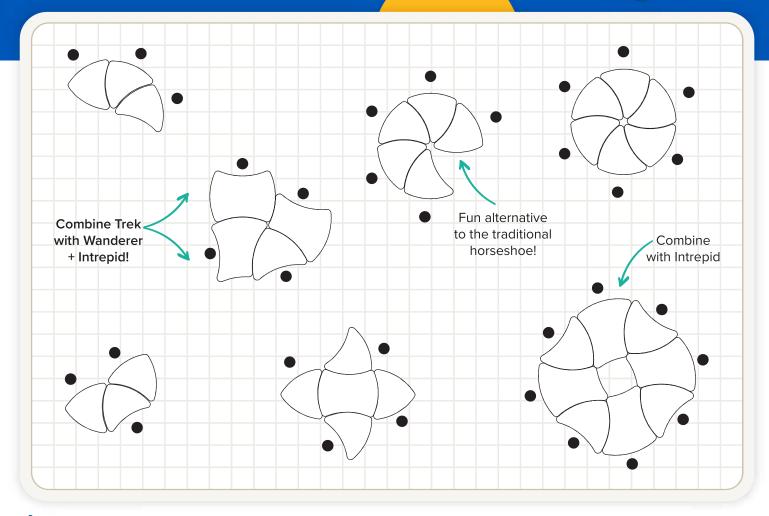

#### Team Up

NXT MOV Desks with Expanse, Nebula, Nova, and Gravity Shape Tables to create endless configurations.

Expanse

Wanderer

**NXT MOV® Desks** 

Trek

Intrepid

**Shape Tables** 

# **SHAPE TABLES**

#### **Organic Shape Tables**

A collection of organic shapes that work individually or intuitively combine with others. Creating an infinite array of configurations.

Nova

Expanse

Nebula

Gravity

3P-120