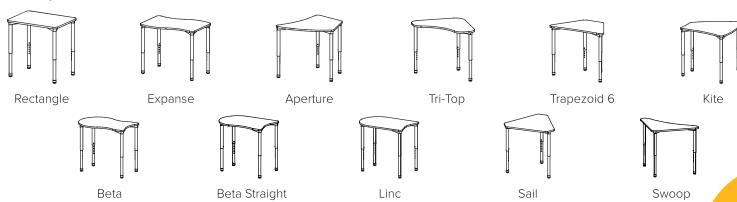

### **Shape Desks**

Expanse

Aperture

Beta Straight Beta

Sail

Swoop

Kite

### **Shape Desks**

Expanse

Aperture

Trapezoid 6

Kite

Beta

Beta Straight

Sail

### Shape Desks

Expanse

Aperture

Trapezoid 6

Kite

Dominion of the control of the contr

Sugar

a Beta Straight

# **SHAPE DESKS**

Rectangle

Expanse

Aperture

Tri-Top

Trapezoid 6

Kite

Beta Straight