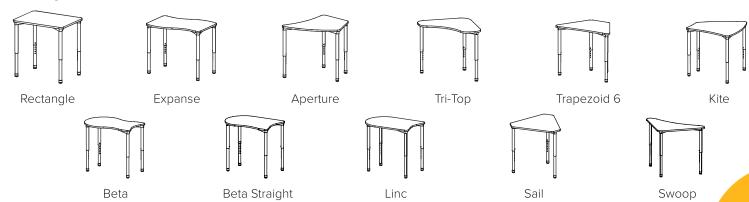

# **SHAPE DESKS**

Rectangle

Expanse

Aperture

Tri-Top

Trapezoid 6

Kite

Beta Straight

### **Shape Desks**

Expanse

Aperture

Beta Straight Beta

Sail

Swoop

Kite

### **Shape Desks**

Expanse

Aperture

Trapezoid 6

Kite

Beta

Beta Straight

Sail

### Shape Desks

Expanse

Aperture

Trapezoid 6

Kite

Dominion of the control of the contr

Sugar

a Beta Straight