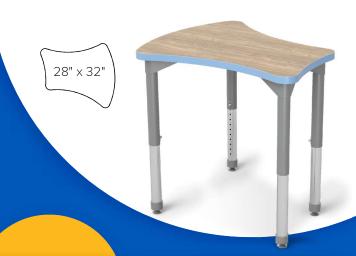

# **SHAPE TABLES**

#### **Organic Shape Tables**

A collection of organic shapes that work individually or intuitively combine with others. Creating an infinite array of configurations.

Nova

Expanse

Nebula

Gravity

3P-120