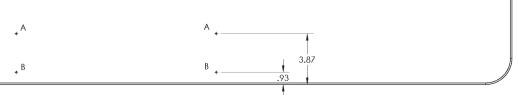

| <u>Application</u>        | Pre-Drill Location |
|---------------------------|--------------------|
| Modesty Screen (12"h)     | Α                  |
| Privacy Screen (12"h)     | В                  |
| Combination Screen (22"h) | В                  |

Note: Discover Shape Tables are NOT pre-drilled See Figure 1 for recommended hole locations.

**Figure 1** Recommended Pre-Drill on Rectangular Tables Only Note: not all tables support above pre-drill locations