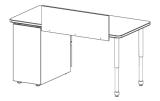

## **SCREEN INSTALLATION**

All Teacher desk tops come pre-drilled from the factory for installation of screen brackets. The approach side of the desk has two pre-drill locations depending upon desired screen application. See below for appropriate hole pattern.

| <u>Application</u>        | Pre-Drill Location |
|---------------------------|--------------------|
| Modesty Screen (12"h)     | Α                  |
| Privacy Screen (12"h)     | В                  |
| Combination Screen (22"h) | В                  |

Note: Discover Shape Tables are NOT pre-drilled See Figure 1 for recommended hole locations.

**Figure 1** Recommended Pre-Drill on Rectangular Tables Only Note: not all tables support above pre-drill locations