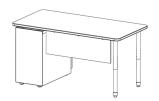

## **SCREEN INSTALLATION**

All Teacher desk tops come pre-drilled from the factory for installation of screen brackets. The approach side of the desk has two pre-drill locations depending upon desired screen application. See below for appropriate hole pattern.

| <u>Application</u>        | Pre-Drill Location |
|---------------------------|--------------------|
| Modesty Screen (12"h)     | Α                  |
| Privacy Screen (12"h)     | В                  |
| Combination Screen (22"h) | В                  |

Note: Discover Shape Tables are NOT pre-drilled See Figure 1 for recommended hole locations.

**Figure 1** Recommended Pre-Drill on Rectangular Tables Only Note: not all tables support above pre-drill locations