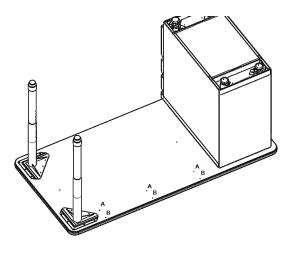

| <u>Application</u>        | Pre-Drill Location |
|---------------------------|--------------------|
| Modesty Screen (12"h)     | Α                  |
| Privacy Screen (12"h)     | В                  |
| Combination Screen (22"h) | В                  |

Note: Discover Shape Tables are NOT pre-drilled See Figure 1 for recommended hole locations.

**Figure 1** Recommended Pre-Drill on Rectangular Tables Only Note: not all tables support above pre-drill locations