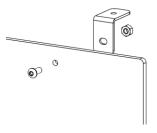

## **SCREEN INSTALLATION**

All Teacher desk tops come pre-drilled from the factory for installation of screen brackets. The approach side of the desk has two pre-drill locations depending upon desired screen application. See below for appropriate hole pattern.

| <u>Application</u>        | Pre-Drill Location |
|---------------------------|--------------------|
| Modesty Screen (12"h)     | Α                  |
| Privacy Screen (12"h)     | В                  |
| Combination Screen (22"h) | В                  |

Note: Discover Shape Tables are NOT pre-drilled See Figure 1 for recommended hole locations.

**Figure 1** Recommended Pre-Drill on Rectangular Tables Only Note: not all tables support above pre-drill locations

- Once proper pre-drill location is determined and with the desk in the upside down position, attach each L-bracket to top using the included #12 x 3/4" Phillips head wood screws. NOTE: It may be easier to not fully tighten screws as this will help with alignment.
- Using a 5/32" allen wrench and included button head machine screws, attach screen to each of the L-brackets.