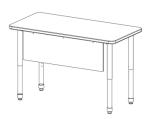

## **SCREEN INSTALLATION**

All Teacher desk tops come pre-drilled from the factory for installation of screen brackets. The approach side of the desk has two pre-drill locations depending upon desired screen application. See below for appropriate hole pattern.

| <u>Application</u>        | Pre-Drill Location |
|---------------------------|--------------------|
| Modesty Screen (12"h)     | Α                  |
| Privacy Screen (12"h)     | В                  |
| Combination Screen (22"h) | В                  |

Note: Discover Shape Tables are NOT pre-drilled See Figure 1 for recommended hole locations.

**Figure 1** Recommended Pre-Drill on Rectangular Tables Only Note: not all tables support above pre-drill locations