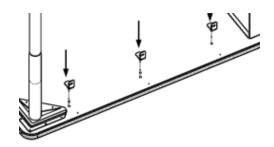

- Once proper pre-drill location is determined and with the desk in the upside down position, attach each L-bracket to top using the included #12 x 3/4" Phillips head wood screws. NOTE: It may be easier to not fully tighten screws as this will help with alignment.
- Using a 5/32" allen wrench and included button head machine screws, attach screen to each of the L-brackets.

3. Tighten all fasteners and if needed, use two installers to flip the desk or table to the in-use position