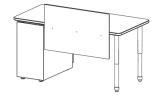

## **SCREEN INSTALLATION**

All Teacher desk tops come pre-drilled from the factory for installation of screen brackets. The approach side of the desk has two pre-drill locations depending upon desired screen application. See below for appropriate hole pattern.

| <u>Application</u>        | Pre-Drill Location |
|---------------------------|--------------------|
| Modesty Screen (12"h)     | Α                  |
| Privacy Screen (12"h)     | В                  |
| Combination Screen (22"h) | В                  |

Note: Discover Shape Tables are NOT pre-drilled See Figure 1 for recommended hole locations.

**Figure 1** Recommended Pre-Drill on Rectangular Tables Only Note: not all tables support above pre-drill locations