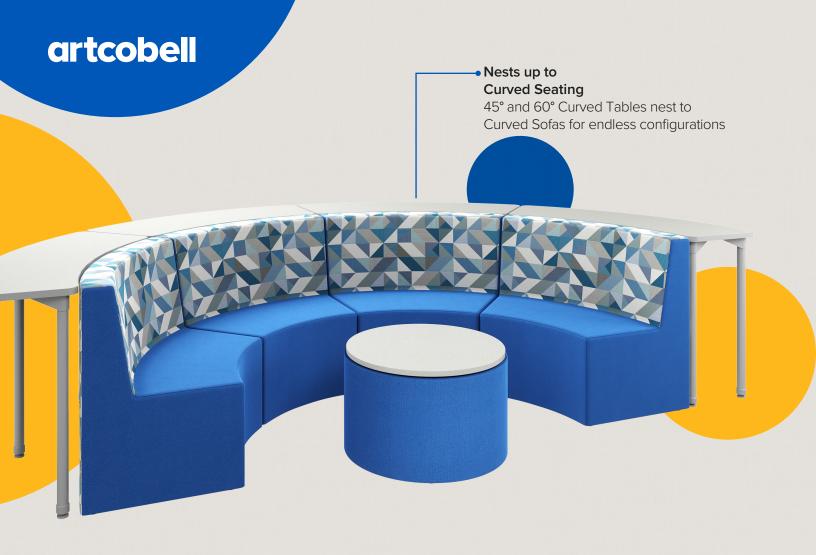

# **Nested Lounge | Seating + Tables**

This collection of seating and tables is thoughtfully designed to work together to create collaborative spaces for small groups or nooks for individual work.

#### Seating

Configurable seating options from 24" - 60" wide can be mixed and matched to create learning zones.

#### **Ottomans**

Matching ottomans in square, wedge + round shapes help connect the pieces in corners or create interesting shapes. Add a laminate-clad work surface to any ottoman.

#### Work Surfaces

Designed to work with our Curved Lounge Seating or on their own.

- > Meets or exceeds applicable BIFMA standards
- > Certified Indoor Advantage™ Gold. Indoor air quality certified to SCS-EC10.3-2014 V3.0. Registration #SCS-AQ-03677