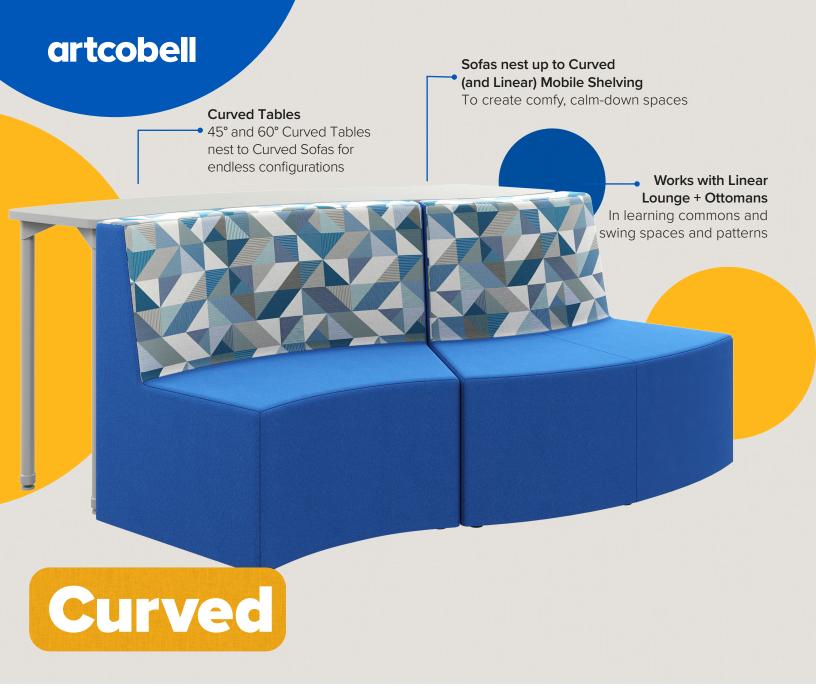

together to create collaborative spaces for small groups or nooks for individual work.



#### Seating

Configurable seating options from 24" - 60" wide can be mixed and matched to create learning zones.



#### **Ottomans**

Matching ottomans in square, wedge + round shapes help connect the pieces in corners or create interesting shapes. Add a laminate-clad work surface to any ottoman.



#### Work Surfaces

Designed to work with our Curved Lounge Seating or on their own.



- > Meets or exceeds applicable BIFMA standards
- > Certified Indoor Advantage™ Gold. Indoor air quality certified to SCS-EC10.3-2014 V3.0. Registration #SCS-AQ-03677



for more ideas, visit artcobell.com



Made in the U.S.A.

Built to last with reliable Artcobell quality and durability.

# **Sofas + Ottomans**





- > Meets or exceeds applicable BIFMA standards
- > Certified Indoor Advantage™ Gold. Indoor air quality certified to SCS-EC10.3-2014 V3.0. Registration #SCS-AQ-03677



for more ideas, visit artcobell.com



Made in the U.S.A.

Built to last with reliable Artcobell quality and durability.

# **Sofas + Ottomans**





- > Meets or exceeds applicable BIFMA standards
- > Certified Indoor Advantage™ Gold. Indoor air quality certified to SCS-EC10.3-2014 V3.0. Registration #SCS-AQ-03677





Made in the U.S.A.

Built to last with reliable Artcobell quality and durability.

# **Sofas + Ottomans**





# **Curved Tables**

### Compliance

- > Meets or exceeds applicable BIFMA standards
- > Certified Indoor Advantage™ Gold. Indoor air quality certified to SCS-EC10.3-2014 V3.0. Registration #SCS-