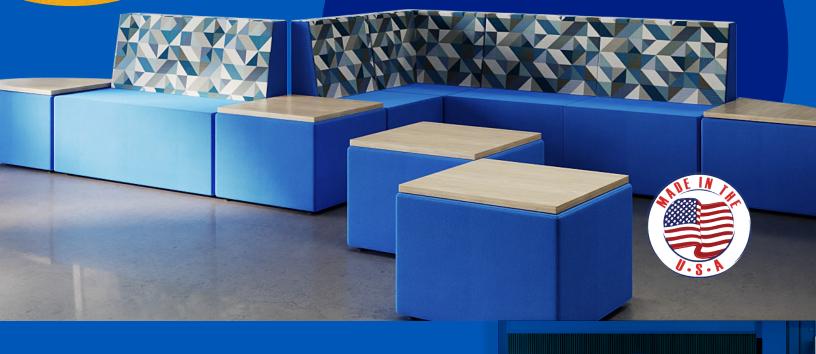

# **Nested Lounge | Seating + Tables**

This collection of seating and tables is thoughtfully designed to work together to create collaborative spaces for small groups or nooks for individual work.

#### Seating

Configurable seating options from 24" - 60" wide can be mixed and matched to create learning zones.

#### **Ottomans**

Matching ottomans in square, wedge + round shapes help connect the pieces in corners or create interesting shapes. Add a laminate-clad work surface to any ottoman.

#### Work Surfaces

Designed to work with our Curved Lounge Seating or on their own.

- > Meets or exceeds applicable BIFMA standards
- > Certified Indoor Advantage™ Gold. Indoor air quality certified to SCS-EC10.3-2014 V3.0. Registration #SCS-AQ-03677