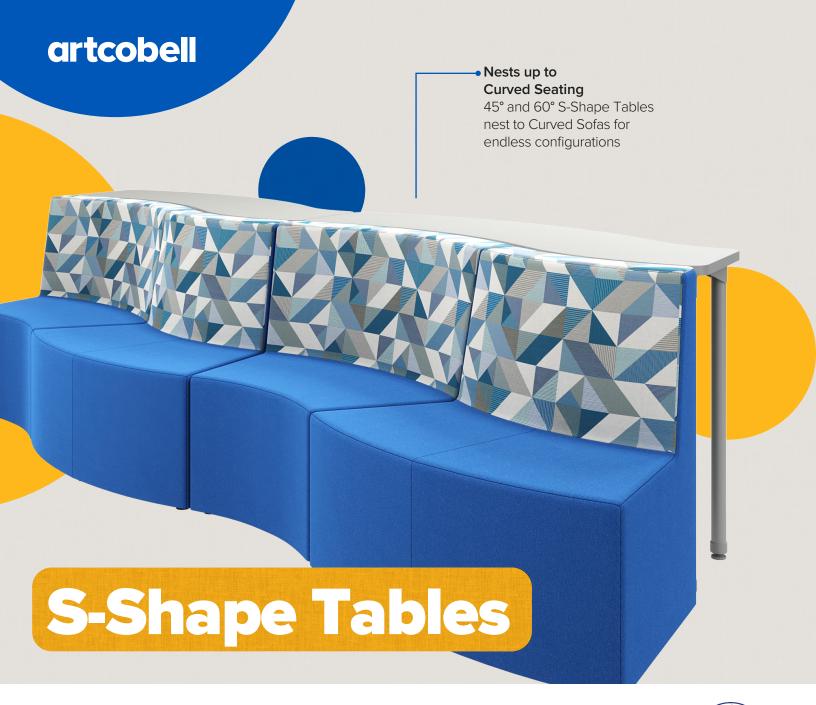

AQ-03677



for more ideas, visit artcobell.com



Made in the U.S.A.

Built to last with reliable Artcobell quality and durability.

# **Sofas + Ottomans**





- > Meets or exceeds applicable BIFMA standards
- > Certified Indoor Advantage™ Gold. Indoor air quality certified to SCS-EC10.3-2014 V3.0. Registration #SCS-AQ-03677





Made in the U.S.A.

Built to last with reliable Artcobell quality and durability.

# **Sofas + Ottomans**





# **Curved Tables**

### Compliance

- > Meets or exceeds applicable BIFMA standards
- > Certified Indoor Advantage™ Gold. Indoor air quality certified to SCS-EC10.3-2014 V3.0. Registration #SCS-AQ-03677



for more ideas, visit artcobell.com



Made in the U.S.A.

Built to last with reliable Artcobell quality and durability.

# **Sofas + Ottomans**





- > Meets or exceeds applicable BIFMA standards
- > Certified Indoor Advantage™ Gold. Indoor air quality certified to SCS-EC10.3-2014 V3.0. Registration #SCS-AQ-03677



Made in the U.S.A.

Built to last with reliable Artcobell quality and durability.

for more ideas, visit artcobell.com

# Sofas + Tables