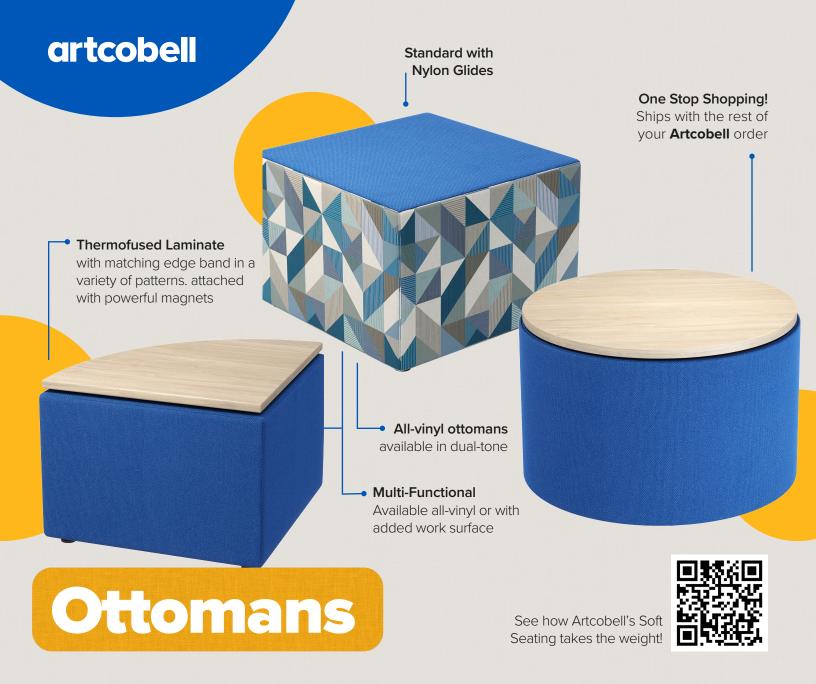

#### **Ottomans**

Matching ottomans in square, wedge + round shapes help connect the pieces in corners or create interesting shapes. Add a laminate-clad work surface to any ottoman.