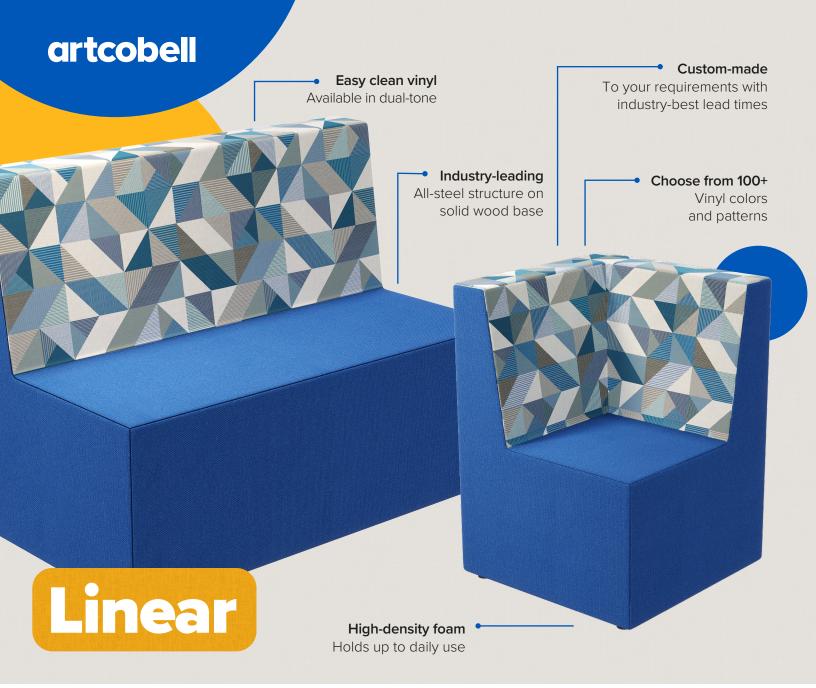

#### Seating

Configurable seating options from 24" - 60" wide can be mixed and matched to create learning zones.

# **Sofas + Ottomans**

- > Meets or exceeds applicable BIFMA standards
- > Certified Indoor Advantage™ Gold. Indoor air quality certified to SCS-EC10.3-2014 V3.0. Registration #SCS-AQ-03677

for more ideas, visit artcobell.com

# **Sofas + Ottomans**

- > Meets or exceeds applicable BIFMA standards
- > Certified Indoor Advantage™ Gold. Indoor air quality certified to SCS-EC10.3-2014 V3.0. Registration #SCS-AQ-03677

Made in the U.S.A.

# **Sofas + Ottomans**