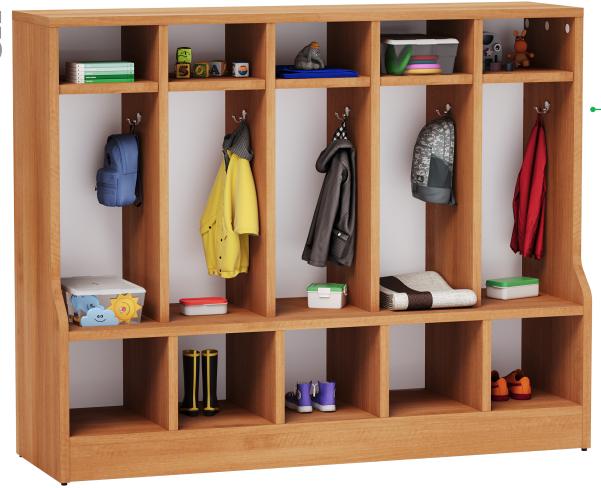

### coat locker STORAGE

ADAPTABLE SOLUTIONS FOR LEARNING WITHOUT BOUNDARIES

### **Personal Storage**

for hallways or inside classrooms to organize personal belongings

### Hooks

for coats and backpacks

## Set-In Cubbies for boots and

lunchboxes

### Thermofused laminate

with matching edge band and white back