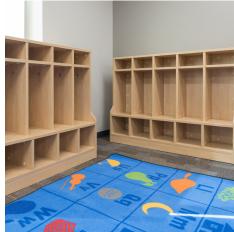

### coat locker STORAGE

ADAPTABLE SOLUTIONS FOR LEARNING WITHOUT BOUNDARIES

### **Personal Storage**

for hallways or inside classrooms to organize personal belongings

## Set-In Cubbies for boots and

lunchboxes

# All Your Storage Needs Learning without boundaries provides easy access to materials and resources.

STAY ORGANIZED