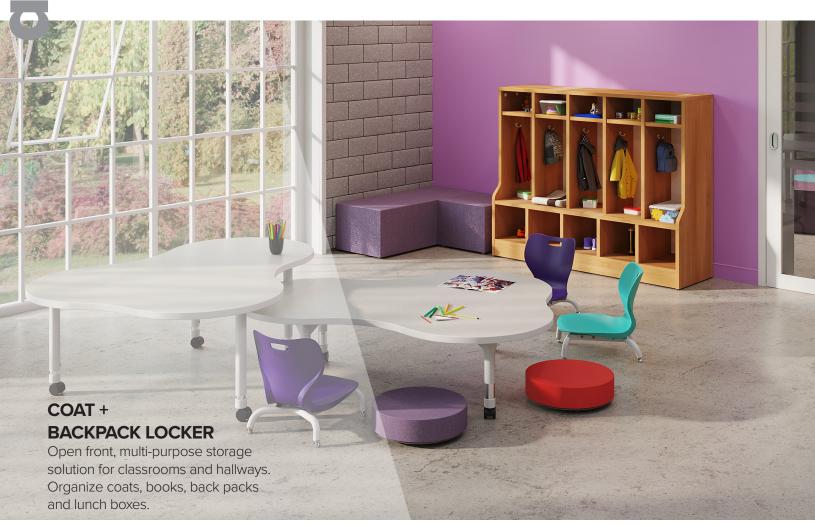

### coat locker STORAGE

ADAPTABLE SOLUTIONS FOR LEARNING WITHOUT BOUNDARIES

### **Personal Storage**

for hallways or inside classrooms to organize personal belongings

### Thermofused laminate

with matching edge band and white back

### Hooks

for coats and backpacks

## Set-In Cubbies for boots and

lunchboxes

# All Your Storage Needs Learning without boundaries provides easy access to materials and resources.

STAY ORGANIZED