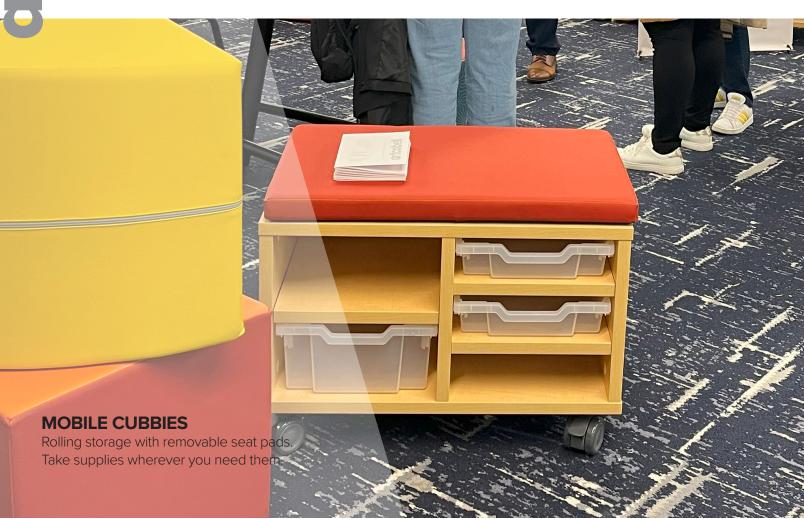

# mobile cubbies **STORAGE**

ADAPTABLE SOLUTIONS FOR LEARNING WITHOUT BOUNDARIES

Two-Column

Four-Column

### **Separate Seat Pads**

with gripper bottoms turn storage into seating

## Add Trays for **Personal Storage**

Use TA-TK1203 and TA-1206 totes for extra accessibility

## **All Your Storage Needs**

Learning without boundaries provides easy access to materials and resources.