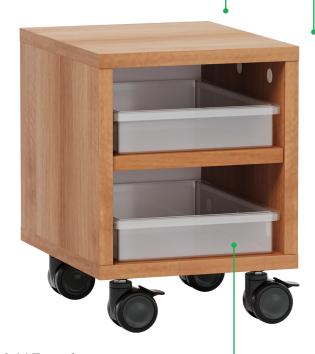

# Sturdy 75mm locking casters

make it easy to move around the room

## Add Trays for **Personal Storage**

Use TA-TK1203 and TA-1206 totes for extra accessibility