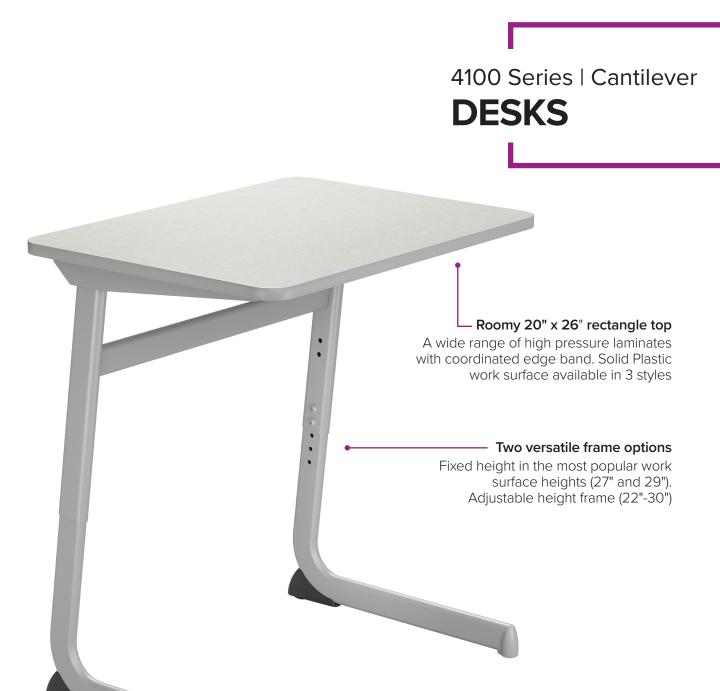

# 4100 series | Cantilever **DESKS**

ADAPTABLE SOLUTIONS FOR LEARNING WITHOUT BOUNDARIES