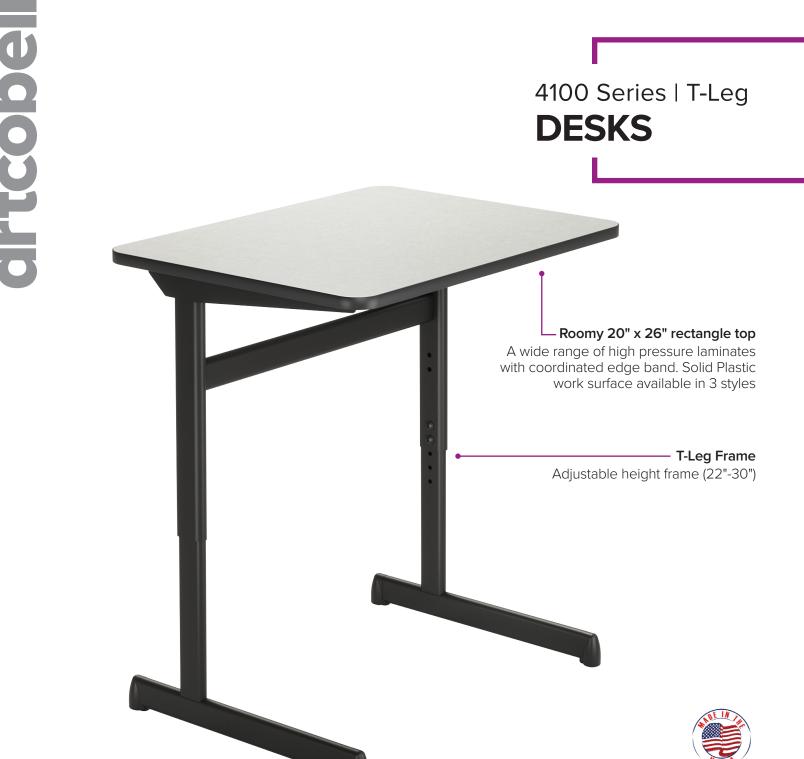

# 4100 Series Cantilever + T-Leg **DESKS**

ADAPTABLE SOLUTIONS FOR LEARNING WITHOUT BOUNDARIES

Adjustable Cantilever