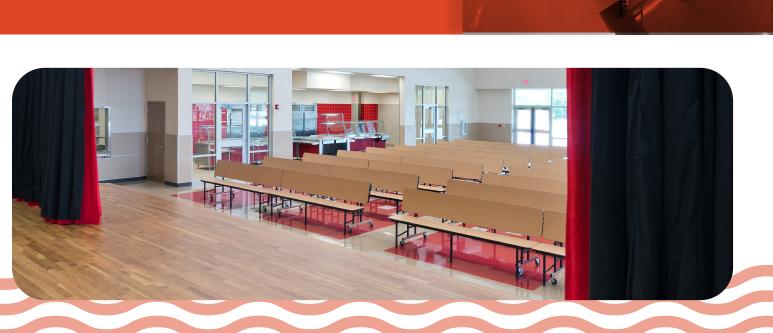

# Transition from Lunchroom to Auditorium

Flexibility is redefined by a convertible bench unit that can easily fold from a lunch table to a back support bench.

Single Table

### Multipurpose

Easily fold from table to bench. This allows you to quickly reconfigure your space for testing, study, or events. When folded, the units can be nested creating a compact storage solution to maximize your available storage capacity.