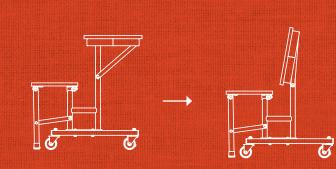

# Transition from Lunchroom to Auditorium

Flexibility is redefined by a convertible bench unit that can easily fold from a lunch table to a back support bench.

Single Table

### Multipurpose

Easily fold from table to bench. This allows you to quickly reconfigure your space for testing, study, or events. When folded, the units can be nested creating a compact storage solution to maximize your available storage capacity.