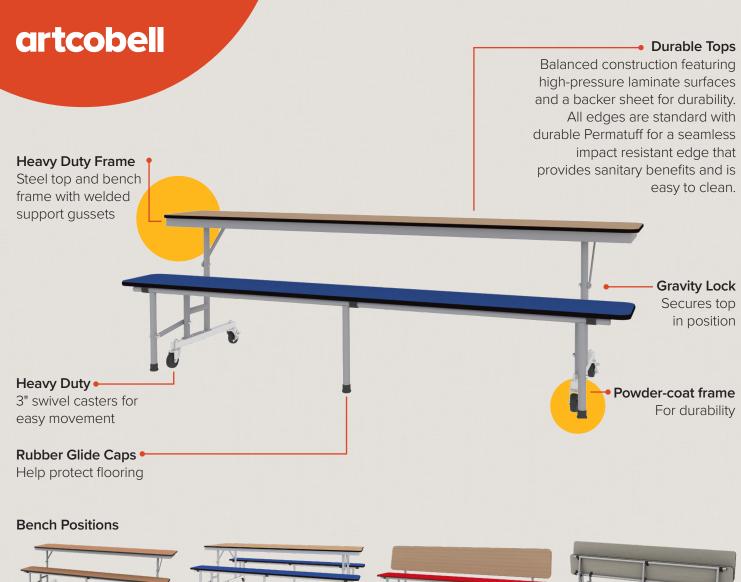

## artcobell Convertible Bench Tables

ADAPTABLE SOLUTIONS FOR LEARNING WITHOUT BOUNDARIES

### Multipurpose

Easily fold from table to bench. This allows you to quickly reconfigure your space for testing, study, or events. When folded, the units can be nested creating a compact storage solution to maximize your available storage capacity.

Made in the U.S.A.

Built to last with reliable Artcobell quality and durability.