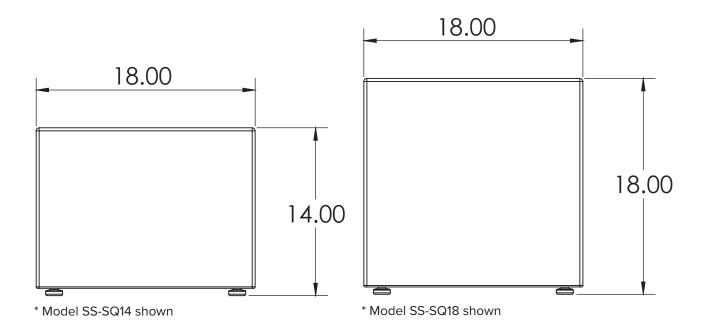

## SQUARE

Square 18" Soft Seat is a cube shape, 18" width x 18" depth upholstered foam seat in two heights. Cover may be specified in vinyl and is not removable for cleaning. Accommodates up to 300 lb. weight capacity.

## Compliance

- > Meets or exceeds applicable BIFMA standards
- > Certified Indoor Advantage<sup>™</sup> Gold. Indoor air quality certified to SCS-EC10.3-2014 V3.0. Registration #SCS-IAQ-03677

| MODEL   | WIDTH" | DEPTH" | HEIGHT" |
|---------|--------|--------|---------|
| SS-SQ14 | 18"    | 18"    | 14"     |
| SS-SQ18 | 18"    | 18"    | 18"     |