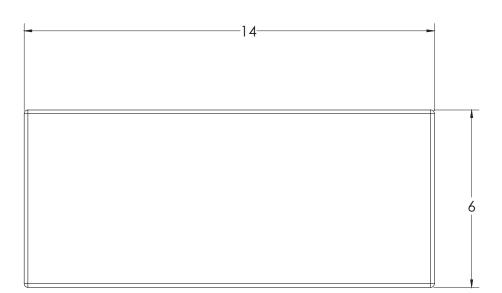

| MODEL      | LENGTH " | DEPTH" | HEIGHT" |
|------------|----------|--------|---------|
| SS-RP4814  | 48"      | 14"    | 6"      |
| SS-RP2414  | 24"      | 14"    | 6"      |
| SS-RPG4814 | 48"      | 14"    | 6"      |
| SS-RPG2414 | 24"      | 14"    | 6"      |