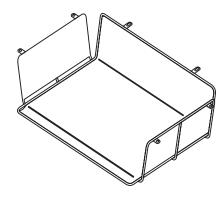

#### **Metal Wire Book Box**

Constructed of #4 steel wire in nickel chrome finish. Attaches to the underside of laminate work surfaces with #10 x 5/8" pan head wood screws or #10-16 x 1/2" type 25 self tapping screws for use with solid plastic tops. Exterior dimensions of 15" W x  $13\frac{1}{4}$ " D x  $5\frac{1}{4}$ " H.

## **Student Desk Accessories**Wire Book Box

| MODEL    | WIDTH" | HEIGHT" | DEPTH" |
|----------|--------|---------|--------|
| TA-BBW15 | 15"    | 13.25"  | 5.25"  |