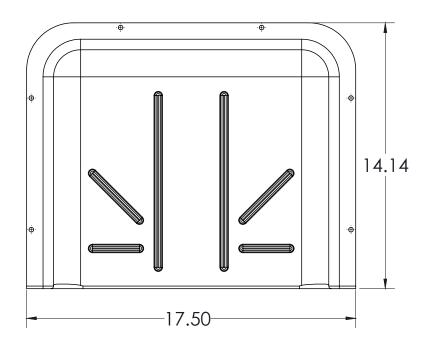

#### **Full Metal Book Box**

Constructed of 20-gauge seemless deep drawn steel in powder coat finish. Attaches to the underside of laminate work surfaces with #10 x 5/8" pan head wood screws or #10-16 x 1/2" type 25 self tapping screws for use with solid plastic tops. Exterior dimensions of 17" W x 14.0" D x 5" H

## **Student Desk Accessories**Full Metal Book Box

| MODEL     | WIDTH" | HEIGHT" | DEPTH" |
|-----------|--------|---------|--------|
| TA-BBFM17 | 17"    | 14"     | 5"     |