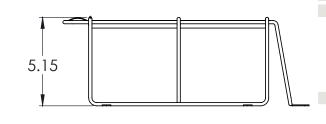

#### **Metal Wire Book Box**

Constructed of #4 steel wire in nickel chrome finish. Attaches to the underside of laminate work surfaces with #10 x 5/8" pan head wood screws or #10-16 x 1/2" type 25 self tapping screws for use with solid plastic tops. Exterior dimensions of 15" W x  $13\frac{1}{4}$ " D x  $5\frac{1}{4}$ " H.

## **Student Desk Accessories**Wire Book Box

| MODEL    | WIDTH" | HEIGHT" | DEPTH" |
|----------|--------|---------|--------|
| TA-BBW15 | 15"    | 13.25"  | 5.25"  |