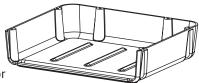

### **Polypropylene Book Box**

Injection-molded polypropylene in same colors as Artcobell polypropylene seating. Attaches to the underside of laminate work surfaces with #12 x 3/4" pan head wood screws or #10-16 x 5/8" type 25 self-tapping screws for use with solid plastic tops. Exterior dimensions of 16" W x 13 $\frac{1}{4}$ " D x 3 $\frac{1}{2}$ " H.

# **Student Desk Accessories**Polypropylene Book Box

| MODEL    | WIDTH" | HEIGHT" | DEPTH" |
|----------|--------|---------|--------|
| TA-BBP16 | 16"    | 14.25"  | 3.5"   |