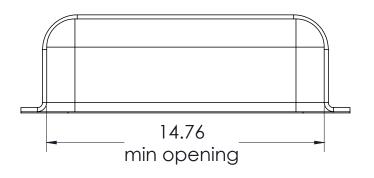

### **Polypropylene Book Box**

Injection-molded polypropylene in same colors as Artcobell polypropylene seating. Attaches to the underside of laminate work surfaces with #12 x 3/4" pan head wood screws or #10-16 x 5/8" type 25 self-tapping screws for use with solid plastic tops. Exterior dimensions of 16" W x 13 $\frac{1}{4}$ " D x 3 $\frac{1}{2}$ " H.

# **Student Desk Accessories**Polypropylene Book Box

| MODEL    | WIDTH" | HEIGHT" | DEPTH" |
|----------|--------|---------|--------|
| TA-BBP16 | 16"    | 14.25"  | 3.5"   |