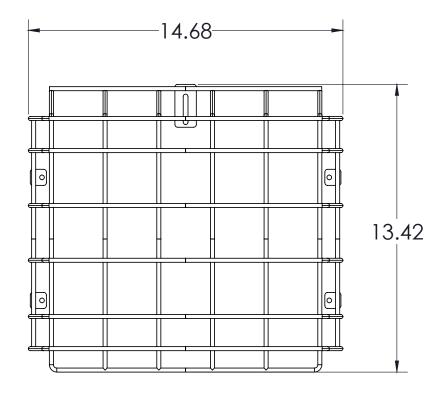

#### **Full Metal Book Box**

Constructed of 20-gauge seemless deep drawn steel in powder coat finish. Attaches to the underside of laminate work surfaces with #10 x 5/8" pan head wood screws or #10-16 x 1/2" type 25 self tapping screws for use with solid plastic tops. Exterior dimensions of 17" W x 14.0" D x 5" H

## **Student Desk Accessories**Full Metal Book Box

| MODEL     | WIDTH" | HEIGHT" | DEPTH" |
|-----------|--------|---------|--------|
| TA-BBFM17 | 17"    | 14"     | 5"     |