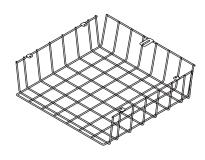

#### **Metal Wire Book Box**

Constructed of #4 steel wire in nickel chrome finish. Attaches to the underside of laminate work surfaces with #10 x 5/8" pan head wood screws or #10-16 x 1/2" type 25 self tapping screws for use with solid plastic tops. Exterior dimensions of 15" W x  $13\frac{1}{4}$ " D x  $5\frac{1}{4}$ " H.

## **Student Desk Accessories**Wire Book Box

| MODEL    | WIDTH" | HEIGHT" | DEPTH" |
|----------|--------|---------|--------|
| TA-BBW15 | 15"    | 13.25"  | 5.25"  |