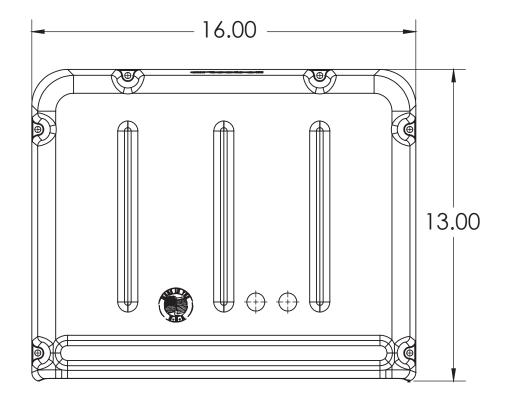

### **Polypropylene Book Box**

Injection-molded polypropylene in same colors as Artcobell polypropylene seating. Attaches to the underside of laminate work surfaces with #12 x 3/4" pan head wood screws or #10-16 x 5/8" type 25 self-tapping screws for use with solid plastic tops. Exterior dimensions of 16" W x 13 $\frac{1}{4}$ " D x 3 $\frac{1}{2}$ " H.

# **Student Desk Accessories**Polypropylene Book Box

| MODEL    | WIDTH" | HEIGHT" | DEPTH" |
|----------|--------|---------|--------|
| TA-BBP16 | 16"    | 14.25"  | 3.5"   |