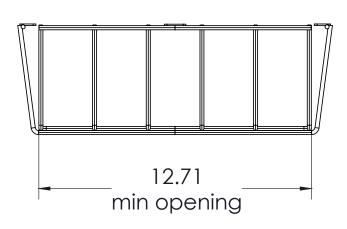

### **Metal Perforated Book Box**

Constructed of #4 steel wire and 20-gauge perforated steel in powder coat finish. Attaches to the underside of laminate work surfaces with #10 x 5/8" pan head wood screws or #10-16 x 1/2" type 25 self tapping screws for use with solid plastic tops. Exterior dimensions of  $21\frac{3}{4}$ " W x  $14\frac{1}{4}$ " D x  $5\frac{1}{4}$ " H (Large) or 16" W x  $13\frac{1}{4}$ " D x  $5\frac{1}{4}$ " H (Small).

### Perforated Book Box

| MODEL    | WIDTH" | HEIGHT" | DEPTH" |
|----------|--------|---------|--------|
| TA-BBM16 | 13"    | 13.25"  | 5.25"  |
| TA-BBM22 | 16"    | 13.25"  | 5.25"  |