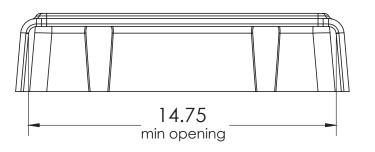

### **Polypropylene Book Box**

Injection-molded polypropylene in same colors as Artcobell polypropylene seating. Attaches to the underside of laminate work surfaces with #12 x 3/4" pan head wood screws or #10-16 x 5/8" type 25 self-tapping screws for use with solid plastic tops. Exterior dimensions of 16" W x 13 $\frac{1}{4}$ " D x 3 $\frac{1}{2}$ " H.

# **Student Desk Accessories**Polypropylene Book Box

| MODEL    | WIDTH" | HEIGHT" | DEPTH" |
|----------|--------|---------|--------|
| TA-BBP16 | 16"    | 14.25"  | 3.5"   |