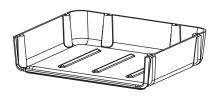

#### **Metal Wire Book Box**

Constructed of #4 steel wire in nickel chrome finish. Attaches to the underside of laminate work surfaces with #10 x 5/8" pan head wood screws or #10-16 x 1/2" type 25 self tapping screws for use with solid plastic tops. Exterior dimensions of 15" W x  $13\frac{1}{4}$ " D x  $5\frac{1}{4}$ " H.

## **Student Desk Accessories**Wire Book Box

| MODEL    | WIDTH" | HEIGHT" | DEPTH" |
|----------|--------|---------|--------|
| TA-BBW15 | 15"    | 13.25"  | 5.25"  |