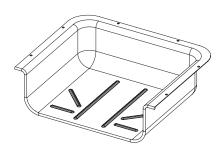

### **Metal Perforated Book Box**

Constructed of #4 steel wire and 20-gauge perforated steel in powder coat finish. Attaches to the underside of laminate work surfaces with #10 x 5/8" pan head wood screws or #10-16 x 1/2" type 25 self tapping screws for use with solid plastic tops. Exterior dimensions of  $21\frac{3}{4}$ " W x  $14\frac{1}{4}$ " D x  $5\frac{1}{4}$ " H (Large) or 16" W x  $13\frac{1}{4}$ " D x  $5\frac{1}{4}$ " H (Small).

### Perforated Book Box

| MODEL    | WIDTH" | HEIGHT" | DEPTH" |
|----------|--------|---------|--------|
| TA-BBM16 | 13"    | 13.25"  | 5.25"  |
| TA-BBM22 | 16"    | 13.25"  | 5.25"  |