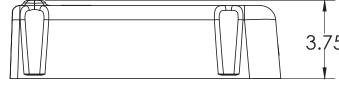

### **Polypropylene Book Box**

Injection-molded polypropylene in same colors as Artcobell polypropylene seating. Attaches to the underside of laminate work surfaces with #12 x 3/4" pan head wood screws or #10-16 x 5/8" type 25 self-tapping screws for use with solid plastic tops. Exterior dimensions of 16" W x 13 $\frac{1}{4}$ " D x 3 $\frac{1}{2}$ " H.

# **Student Desk Accessories**Polypropylene Book Box

| MODEL    | WIDTH" | HEIGHT" | DEPTH" |
|----------|--------|---------|--------|
| TA-BBP16 | 16"    | 14.25"  | 3.5"   |