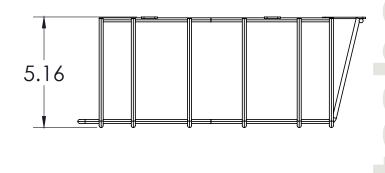

### **Metal Perforated Book Box**

Constructed of #4 steel wire and 20-gauge perforated steel in powder coat finish. Attaches to the underside of laminate work surfaces with #10 x 5/8" pan head wood screws or #10-16 x 1/2" type 25 self tapping screws for use with solid plastic tops. Exterior dimensions of  $21\frac{3}{4}$ " W x  $14\frac{1}{4}$ " D x  $5\frac{1}{4}$ " H (Large) or 16" W x  $13\frac{1}{4}$ " D x  $5\frac{1}{4}$ " H (Small).

### Perforated Book Box

| MODEL    | WIDTH" | HEIGHT" | DEPTH" |
|----------|--------|---------|--------|
| TA-BBM16 | 13"    | 13.25"  | 5.25"  |
| TA-BBM22 | 16"    | 13.25"  | 5.25"  |