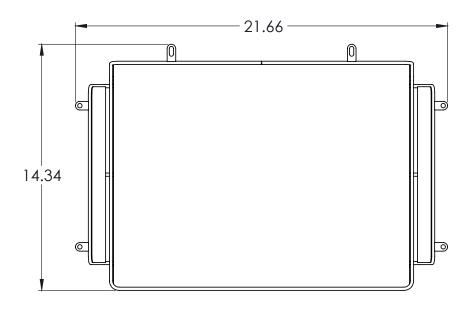

#### **Full Metal Book Box**

Constructed of 20-gauge seemless deep drawn steel in powder coat finish. Attaches to the underside of laminate work surfaces with #10 x 5/8" pan head wood screws or #10-16 x 1/2" type 25 self tapping screws for use with solid plastic tops. Exterior dimensions of 17" W x 14.0" D x 5" H

## **Student Desk Accessories**Full Metal Book Box

| MODEL     | WIDTH" | HEIGHT" | DEPTH" |
|-----------|--------|---------|--------|
| TA-BBFM17 | 17"    | 14"     | 5"     |