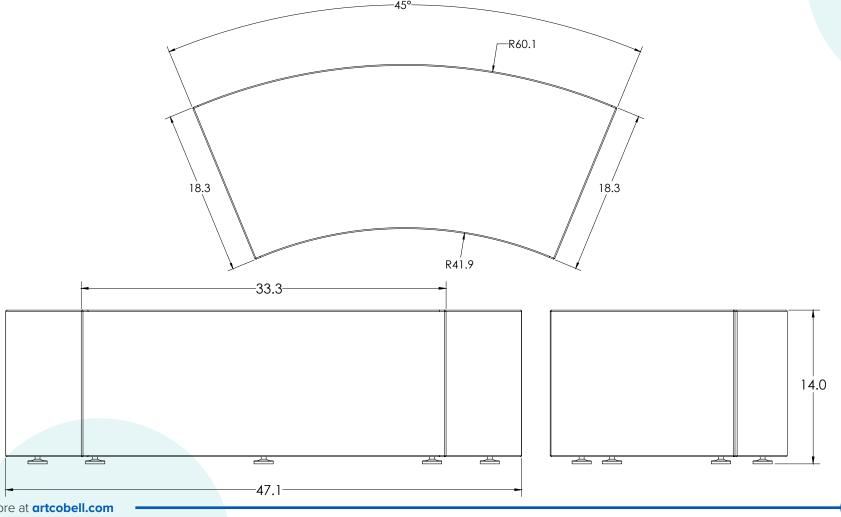

### Curved Bench 14"

Learn more at artcobell.com

#### Compliance

- > Meets or exceeds applicable BIFMA standards
- > Certified Indoor Advantage™ Gold. Indoor air quality certified to SCS-EC10.3-2014 V3.0. Registration #SCS-IAQ-03677

| MODEL   | OVERALL<br>WIDTH " | OVERALL<br>DEPTH" | HEIGHT " | INSIDE<br>WIDTH " | BENCH<br>DEPTH " |
|---------|--------------------|-------------------|----------|-------------------|------------------|
| SS-BC14 | 47"                | 22"               | 14"      | 33"               | 18"              |
| SS-BC18 | 47"                | 22"               | 18"      | 33"               | 18"              |