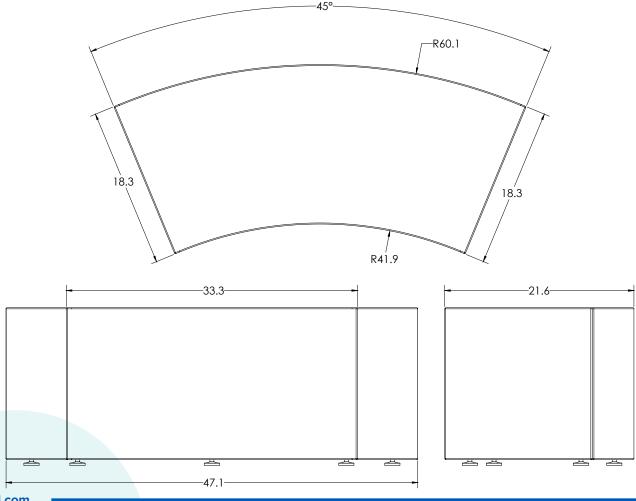

## Curved Bench 18"

Learn more at artcobell.com

#### Compliance

- > Meets or exceeds applicable BIFMA standards
- > Certified Indoor Advantage™ Gold. Indoor air quality certified to SCS-EC10.3-2014 V3.0. Registration #SCS-IAQ-03677

| MODEL   | OVERALL<br>WIDTH " | OVERALL<br>DEPTH" | HEIGHT " | INSIDE<br>WIDTH " | BENCH<br>DEPTH " |
|---------|--------------------|-------------------|----------|-------------------|------------------|
| SS-BC14 | 47"                | 22"               | 14"      | 33"               | 18"              |
| SS-BC18 | 47"                | 22"               | 18"      | 33"               | 18"              |