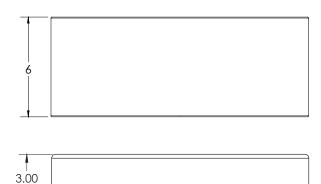

## **Core Construction**

Core is comprised of 2-3/4" thickness ILD 95, high density foam

## Compliance

- > Meets or exceeds applicable BIFMA standards
- > Certified Indoor Advantage™ Gold. Indoor air quality certified to SCS-EC10.3-2014 V3.0. Registration #SCS-IAQ-03677

| MODEL     | HEIGHT " | DIAMETER " |
|-----------|----------|------------|
| ASPOT16   | 3"       | 16.0"      |
| ASPOT166  | 6"       | 16.0"      |
| ASPOTG16  | 3"       | 16.0"      |
| ASPOTG166 | 6"       | 16.0"      |
| ASPOTD16  | 3"       | 16.0"      |
| ASPOTD166 | 6"       | 16.0"      |