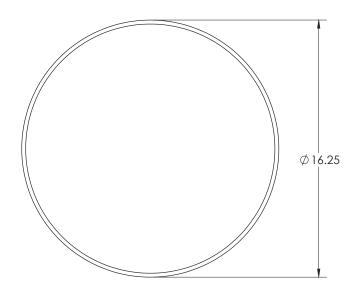

## **SPOTS**

Spot is a 16" diameter, upholstered foam pad. Padded slipcover may be specified in vinyl and is not removable. Accommodates up to 300 lb. weight capacity.

## Compliance

- > Meets or exceeds applicable BIFMA standards
- > Certified Indoor Advantage™ Gold. Indoor air quality certified to SCS-EC10.3-2014 V3.0. Registration #SCS-IAQ-03677

| MODEL     | HEIGHT " | DIAMETER " |
|-----------|----------|------------|
| ASPOT16   | 3"       | 16.0"      |
| ASPOT166  | 6"       | 16.0"      |
| ASPOTG16  | 3"       | 16.0"      |
| ASPOTG166 | 6"       | 16.0"      |
| ASPOTD16  | 3"       | 16.0"      |
| ASPOTD166 | 6"       | 16.0"      |