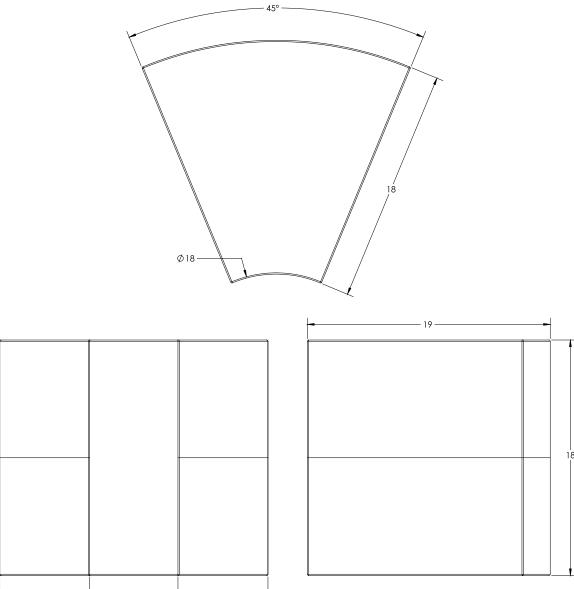

## Wedge

Wedge Soft Seat is a 1/8 circle upholstered foam shape, available in 2 heights (14", 18"). Cover is not removable for cleaning. Accommodates up to 300 lb. weight capacity.

# Wedge

| MODEL     | LENGTH " | DEPTH" | HEIGHT" |
|-----------|----------|--------|---------|
| SS-PR818  | 18"      | 18"    | 18"     |
| SS-PR814  | 18"      | 18"    | 14"     |
| SS-PRG818 | 18"      | 18"    | 18"     |
| SS-PRG814 | 18"      | 18"    | 14"     |