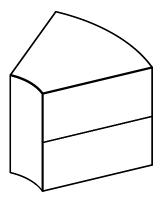

## Wedge

Wedge Soft Seat is a 1/8 circle upholstered foam shape, available in 2 heights (14", 18"). Cover is not removable for cleaning. Accommodates up to 300 lb. weight capacity.

### **Core Construction**

> Wedge-shaped 1/8 circle in ILD 95, high density foam