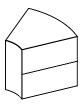

## Wedge

Wedge Soft Seat is a 1/8 circle upholstered foam shape, available in 2 heights (14", 18"). Cover is not removable for cleaning. Accommodates up to 300 lb. weight capacity.

### **Core Construction**

> Wedge-shaped 1/8 circle in ILD 95, high density foam