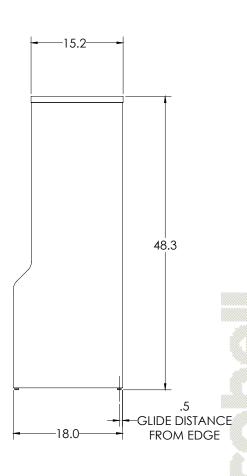

## **Storage**Coat Locker

| MODEL     | DESCRIPTION                   | HEIGHT " | WIDTH " | DEPTH " |
|-----------|-------------------------------|----------|---------|---------|
| ASCL-6048 | Single-Faced Open Coat Locker | 48.3"    | 60.0"   | 18.0"   |