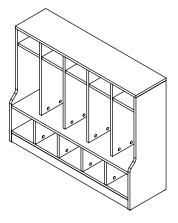

## **Coat Locker**

18" deep and 60" wide cabinet is single-sided, open-faced with thermofused-melamine cladding. All interior shelves fixed.

## **Ends, Partitions and Shelves**

1" thermofused laminate. All exposed edges of the uprights are banded with 2mm matching PVC. Each section is 10.8". The front fascia board is 1" thick, 3.7" x 58" thermofused laminate, tops and uprights are cam locked in place. Backs are 1" thick matching thermofused laminate on particleboard. There are a total of 10 hooks (2 in each cubbie). Hooks are placed at 20.8" above lower shelf, 36.9" from ground. Parts are milled for continual assembly in long runs of shelving. All base parts are a minimum 1"-thick thermofused laminate.

## **Storage**Coat Locker

| MODEL     | DESCRIPTION                   | HEIGHT " | WIDTH " | DEPTH " |
|-----------|-------------------------------|----------|---------|---------|
| ASCL-6048 | Single-Faced Open Coat Locker | 48.3"    | 60.0"   | 18.0"   |