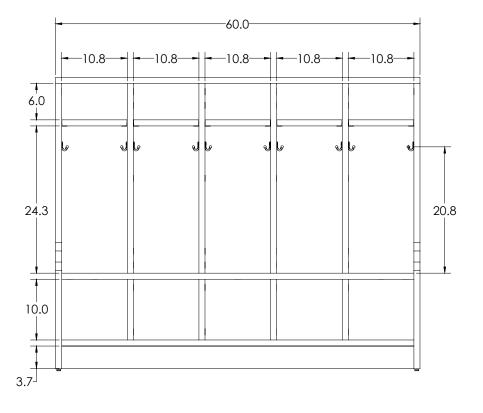

## **Ends, Partitions and Shelves**

1" thermofused laminate. All exposed edges of the uprights are banded with 2mm matching PVC. Each section is 10.8". The front fascia board is 1" thick, 3.7" x 58" thermofused laminate, tops and uprights are cam locked in place. Backs are 1" thick matching thermofused laminate on particleboard. There are a total of 10 hooks (2 in each cubbie). Hooks are placed at 20.8" above lower shelf, 36.9" from ground. Parts are milled for continual assembly in long runs of shelving. All base parts are a minimum 1"-thick thermofused laminate.

## **Storage**Coat Locker

| MODEL     | DESCRIPTION                   | HEIGHT " | WIDTH " | DEPTH " |
|-----------|-------------------------------|----------|---------|---------|
| ASCL-6048 | Single-Faced Open Coat Locker | 48.3"    | 60.0"   | 18.0"   |