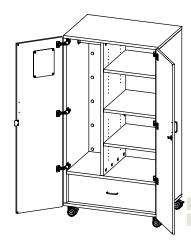

#### **File Drawer**

File drawers constructed of birch-ply, faced with thermofused melamine drawer front. Overall size 10" (254mm) x 33" (838mm) outer width x 12" (305) inner depth.

# Wardrobe

Shelves w/File Drawer

| MODEL       | DESCRIPTION                               | HEIGHT " | WIDTH " | DEPTH " |
|-------------|-------------------------------------------|----------|---------|---------|
| ALTWFD-3668 | 36"-wide, Wardrobe w/file drawer, casters | 68.0"    | 36.0"   | 24.0"   |
| ALTWFD-4868 | 48"-wide, Wardrobe w/file drawer, casters | 68.0"    | 48.0"   | 24.0"   |