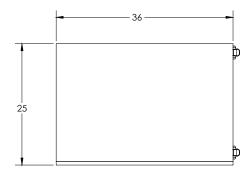

# **Wardrobe**Shelves

| MODEL     | DESCRIPTION                 | HEIGHT " | WIDTH " | DEPTH " |
|-----------|-----------------------------|----------|---------|---------|
| ALTW-3668 | 36"-wide, Wardrobe, casters | 68.0"    | 36.0"   | 24.0"   |
| ALTW-4868 | 48"-wide, Wardrobe, casters | 68.0"    | 48.0"   | 24.0"   |

<sup>\*</sup> Approximate max. door opening with both doors open: 36"-wide models = 56"; 48"-wide models = 68".