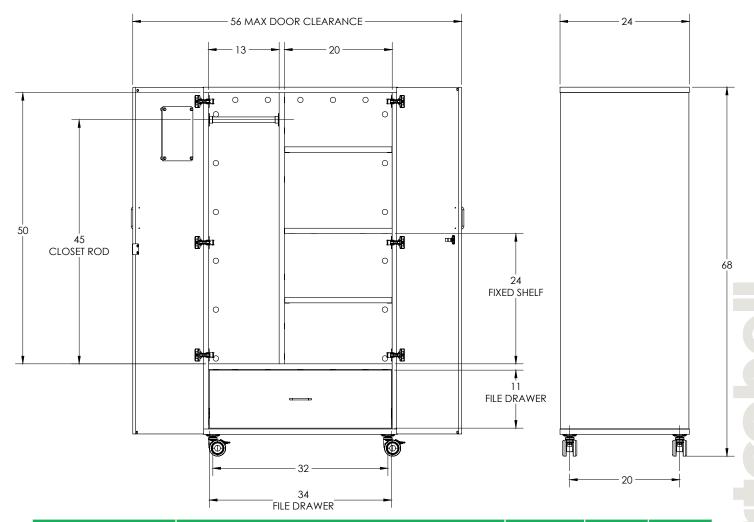

# Wardrobes

36" and 48"-wide by 68" tall laminate-clad wardrobe-style mobile storage cabinets with lockable doors. Cabinets are rated to hold up to 100 lbs. per shelf, not to exceed 600 lbs. total weight in excess of cabinet weight.

### **End Panels**

End panels are 1" thick medium density particleboard surfaced with thermofused laminate on both sides for balanced construction and to minimize warping. All end panels are edge banded top, bottom, front and back with 2mm PVC. Machined for adjustable shelves on 32mm centers.

# **Top & Bottom**

Top and Bottoms are 1" thick medium density particleboard surfaced with thermo-fused laminate on both sides for balanced construction and to minimize warping. Tops and bottoms are edge banded on both ends, front and back with 2mm PVC.

### **Back Panel**

Back panel is 1" woodback thermofused melamine.

#### **Interior Notes**

13" wide hanging space includes single metal rod for hanging, located 5" from the top. 10"x8" glass mirror afixed with 4 standoff fasteners.

All adjustable shelves are 1" thick medium density particle surfaced with thermo-fused laminate on both sides for balanced construction and to minimize warping. Shelves are edge banded front and back with 2mm PVC.

## Casters

Twin-wheel casters with high load capacity and easy movement with high load situations. Fiberglass reinforced plastic housing, high graded TPU tread, total lock type (w/brake, EUB-75). 3in. DIA [75mm] x 2.63in. Wide [67mm] x 4 in. Height [102mm] grey casters are fastened to the bottom of cabinet using 5/16"-18 fully threaded extra wide truss head screw bolts at all 4 corners of the 2.5in. X 2.5in. square mounting plate.

#### **File Drawer**

File drawers constructed of birch-ply, faced with thermofused melamine drawer front. Overall size 10" (254mm) x 33" (838mm) outer width x 12" (305) inner depth.

 $<sup>^*</sup>$  Approximate max. door opening with both doors open: 36"-wide models = 56"; 48"-wide models = 68".