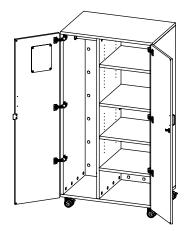

# Wardrobes

36" and 48"-wide by 68" tall laminate-clad wardrobe-style mobile storage cabinets with lockable doors. Cabinets are rated to hold up to 100 lbs. per shelf, not to exceed 600 lbs. total weight in excess of cabinet weight.

#### **Interior Notes**

13" wide hanging space includes single metal rod for hanging, located 5" from the top. 10"x8" glass mirror afixed with 4 standoff fasteners.

All adjustable shelves are 1" thick medium density particle surfaced with thermo-fused laminate on both sides for balanced construction and to minimize warping. Shelves are edge banded front and back with 2mm PVC.

# **Wardrobe**Shelves

| MODEL     | DESCRIPTION                 | HEIGHT " | WIDTH " | DEPTH " |
|-----------|-----------------------------|----------|---------|---------|
| ALTW-3668 | 36"-wide, Wardrobe, casters | 68.0"    | 36.0"   | 24.0"   |
| ALTW-4868 | 48"-wide, Wardrobe, casters | 68.0"    | 48.0"   | 24.0"   |