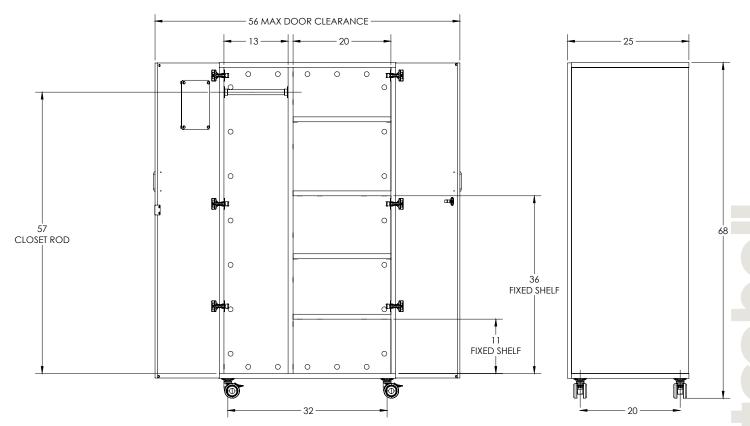

# Wardrobes

36" and 48"-wide by 68" tall laminate-clad wardrobe-style mobile storage cabinets with lockable doors. Cabinets are rated to hold up to 100 lbs. per shelf, not to exceed 600 lbs. total weight in excess of cabinet weight.

### **End Panels**

End panels are 1" thick medium density particleboard surfaced with thermofused laminate on both sides for balanced construction and to minimize warping. All end panels are edge banded top, bottom, front and back with 2mm PVC. Machined for adjustable shelves on 32mm centers.

# **Top & Bottom**

Top and Bottoms are 1" thick medium density particleboard surfaced with thermo-fused laminate on both sides for balanced construction and to minimize warping. Tops and bottoms are edge banded on both ends, front and back with 2mm PVC.

### **Back Panel**

Back panel is 1" woodback thermofused melamine.

#### **Interior Notes**

13" wide hanging space includes single metal rod for hanging, located 5" from the top. 10"x8" glass mirror afixed with 4 standoff fasteners.

All adjustable shelves are 1" thick medium density particle surfaced with thermo-fused laminate on both sides for balanced construction and to minimize warping. Shelves are edge banded front and back with 2mm PVC.

## Casters

Twin-wheel casters with high load capacity and easy movement with high load situations. Fiberglass reinforced plastic housing, high graded TPU tread, total lock type (w/brake, EUB-75). 3in. DIA [75mm] x 2.63in. Wide [67mm] x 4 in. Height [102mm] grey casters are fastened to the bottom of cabinet using 5/16"-18 fully threaded extra wide truss head screw bolts at all 4 corners of the 2.5in. X 2.5in. square mounting plate.

<sup>\*</sup> Approximate max. door opening with both doors open: 36"-wide models = 56"; 48"-wide models = 68".