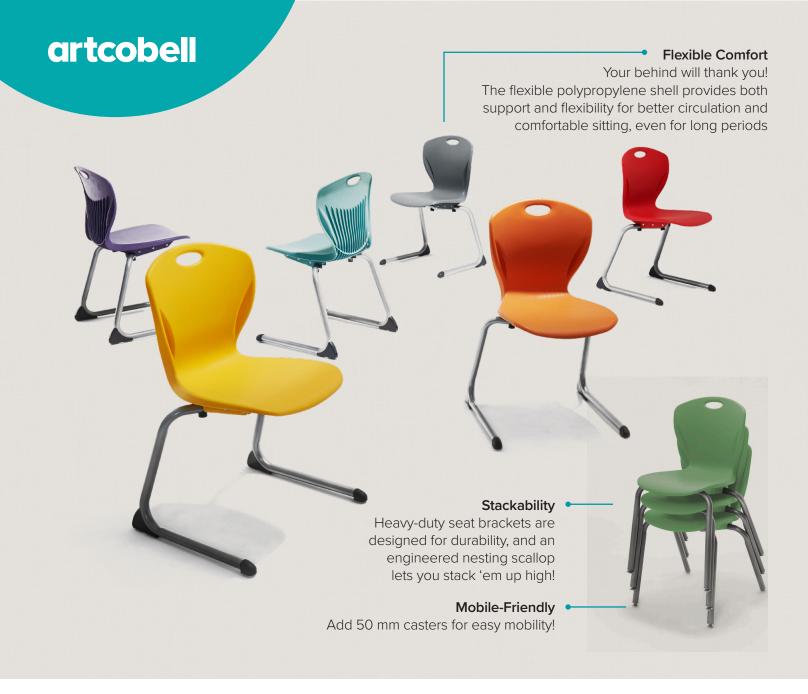

## DISCOVER THE CHAIR THAT REINVENTED STUDENT SEATING

Comfort with a balance of flex and support for a range of movement and seating positions.

## **Built for Every Body**

Four-leg chairs are available in seat heights of 12", 14", 16" and 18". Cantilever chairs are available in 14", 16" and 18". A variety of glides accommodates any flooring surface.