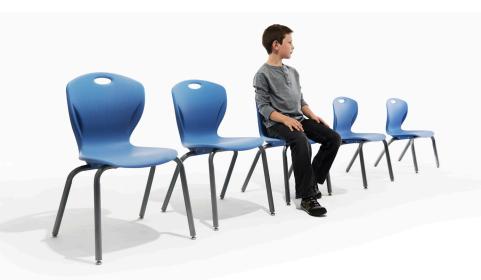

## **Built for Every Body**

Four-leg chairs are available in seat heights of 12", 14", 16" and 18". Cantilever chairs are available in 14", 16" and 18". A variety of glides accommodates any flooring surface.

## **Full Line of Collaborative Seating**

Nursery to high school, ballerinas to football players: students come in all shapes and sizes. Discover seating is available in a variety of sizes to provide the right fit for every student.