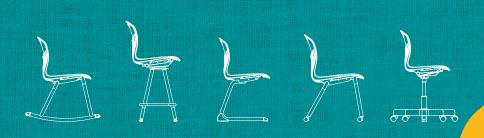

## **Built for Every Body**

Four-leg chairs are available in seat heights of 12", 14", 16" and 18". Cantilever chairs are available in 14", 16" and 18". A variety of glides accommodates any flooring surface.

## **Full Line of Collaborative Seating**

Nursery to high school, ballerinas to football players: students come in all shapes and sizes. Discover seating is available in a variety of sizes to provide the right fit for every student.