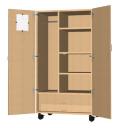

# artcobell Tall Storage + Wardrobes

ADAPTABLE SOLUTIONS FOR LEARNING WITHOUT BOUNDARIES

6.

## Tall Storage + Wardrobes

Keep learning spaces neat and organized. Artcobell Tall Storage and Wardrobes are mobile and flexible.

### Wardrobes





Teacher Wardrobe

Wardrobe with File

#### Tall Mobile Storage







Shelves with File

Divided Shelves





#### Compliance

- > Meets or exceeds applicable BIFMA standards
- > Certified Indoor Advantage<sup>™</sup> Gold. Indoor air quality certified to SCS-EC10.3-2014 V3.0. Registration #SCS-IAQ-03677

7 for more ideas, visit **artcobell.com** 

## Flexibility + Adaptability

**Future-Proofing:** As teaching methods and curriculum requirements evolve, mobile storage can adapt without the need for costly renovations.





Made in the U.S.A. Built to last with reliable Artcobell quality and durability.