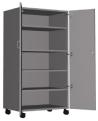

# artcobell Tall Storage + Wardrobes

ADAPTABLE SOLUTIONS FOR LEARNING WITHOUT BOUNDARIES

6.

## Tall Storage + Wardrobes

Keep learning spaces neat and organized. Artcobell Tall Storage and Wardrobes are mobile and flexible.

### Wardrobes





Teacher Wardrobe

Wardrobe with File

#### Tall Mobile Storage







Shelves with File

Divided Shelves





#### Compliance

- > Meets or exceeds applicable BIFMA standards
- > Certified Indoor Advantage<sup>™</sup> Gold. Indoor air quality certified to SCS-EC10.3-2014 V3.0. Registration #SCS-IAQ-03677

7 for more ideas, visit **artcobell.com** 

## Flexibility + Adaptability

**Future-Proofing:** As teaching methods and curriculum requirements evolve, mobile storage can adapt without the need for costly renovations.





Made in the U.S.A. Built to last with reliable Artcobell quality and durability.