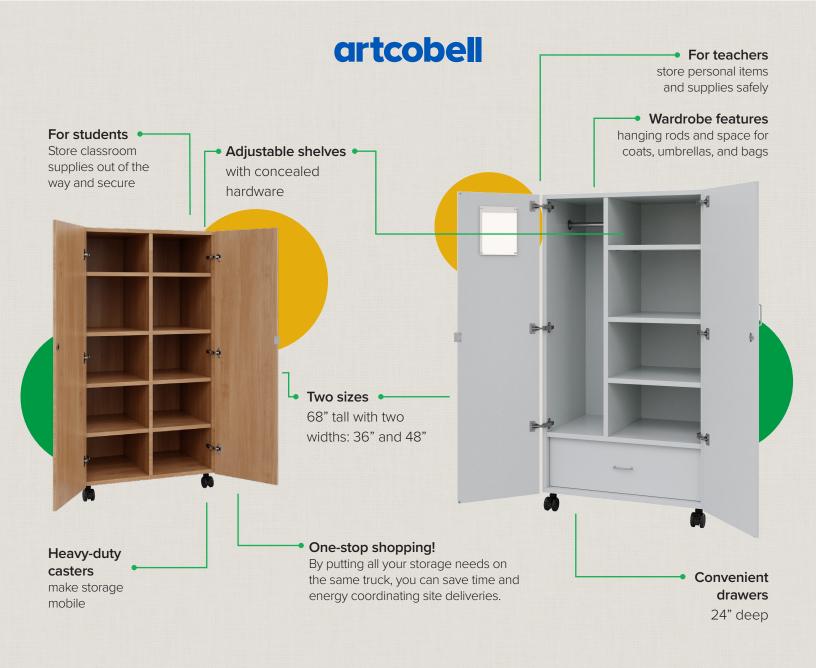

## Tall Storage + Wardrobes

Keep learning spaces neat and organized. Artcobell Tall Storage and Wardrobes are mobile and flexible.

### Wardrobes

Teacher Wardrobe

Wardrobe with File

#### Tall Mobile Storage

Shelves with File

Divided Shelves