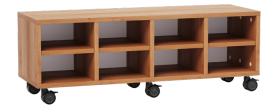

### **Mobile Cubbies**

Rolling storage with removable seat pads. Take supplies wherever you need them.

One-Column

**Two-Column** 

**FOR LEARNING** 

Four-Column

## artcobell

Standard with one adjustable shelf

Additional shelves available separately

Three options:
Single, double, and

quad columns

Separate seat pads with gripper bottoms turn storage into seating

Thermofused laminate •

with matching edge band and white back

Add trays for personal storage
Use TA-TK1203 and TA-1206

totes for extra accessibility.

Sturdy 75 mm locking casters make it easy to move around the room