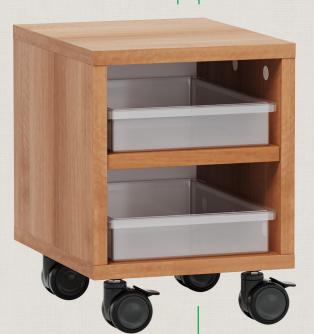

## artcobell

Standard with one adjustable shelf

Additional shelves available separately

Three options:
Single, double, and

quad columns

Separate seat pads with gripper bottoms turn storage into seating

Thermofused laminate •

with matching edge band and white back

Add trays for personal storage
Use TA-TK1203 and TA-1206

totes for extra accessibility.

Sturdy 75 mm locking casters make it easy to move around the room

#### Removable seat pads

for use on stadium stairways or for floorwork