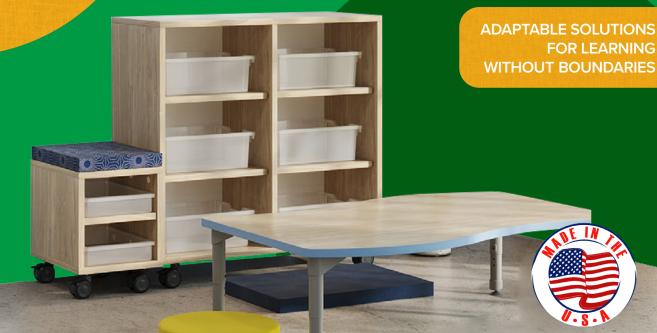

### **Mobile Cubbies**

Rolling storage with removable seat pads. Take supplies wherever you need them.

One-Column

**Two-Column** 

**FOR LEARNING** 

Four-Column

## artcobell

Standard with one adjustable shelf

Additional shelves available separately

Three options:
Single, double, and

quad columns

Separate seat pads with gripper bottoms turn storage into seating

Thermofused laminate •

with matching edge band and white back

Add trays for personal storage
Use TA-TK1203 and TA-1206

totes for extra accessibility.

Sturdy 75 mm locking casters make it easy to move around the room