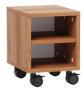

### **Mobile Cubbies**

Rolling storage with removable seat pads. Take supplies wherever you need them.

One-Column

**Two-Column** 

**FOR LEARNING** 

Four-Column

## artcobell

Standard with one adjustable shelf

Additional shelves available separately

Three options:
Single, double, and

quad columns

Separate seat pads with gripper bottoms turn storage into seating

Thermofused laminate •

with matching edge band and white back

Add trays for personal storage
Use TA-TK1203 and TA-1206

totes for extra accessibility.

Sturdy 75 mm locking casters make it easy to move around the room