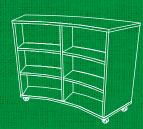

## artcobell

Standard with one adjustable shelf

Additional shelves available separately

Three options:
Single, double, and

quad columns

Separate seat pads with gripper bottoms turn storage into seating

Thermofused laminate •

with matching edge band and white back

Add trays for personal storage
Use TA-TK1203 and TA-1206

totes for extra accessibility.

Sturdy 75 mm locking casters make it easy to move around the room