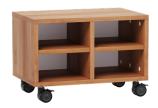

### **Mobile Cubbies**

Rolling storage with removable seat pads. Take supplies wherever you need them.

One-Column

**Two-Column** 

**FOR LEARNING** 

Four-Column

## artcobell

Standard with one adjustable shelf

Additional shelves available separately

Three options:
Single, double, and

quad columns

Separate seat pads with gripper bottoms turn storage into seating

Thermofused laminate •

with matching edge band and white back

Add trays for personal storage
Use TA-TK1203 and TA-1206

totes for extra accessibility.

Sturdy 75 mm locking casters make it easy to move around the room